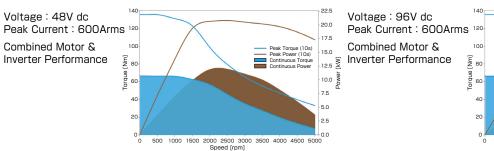

AFT140i eDrive



## Outline

Motor with Integrated Inverter and optional transmission for light duty vehicles and applications

Voltage = 48V/96V Peak Power = 21kW/45kW Peak Torque = 135Nm

CAN Connector Matched Transmission Co

## Characteristics

## **Performance**

Axial Flux Technology and liquid cooling providing high peak torque and continuous power density

148

Integrated Inverter & matched transmission for simplified integration

**Functionality** 

**Package** Compact and lightweight package reducing footprint in application

Coolant

Connections

Integrated Inverter / MCU

2 nominal voltages and 4 stock gear ratios to suit customer requirements



## **Performance Curves**